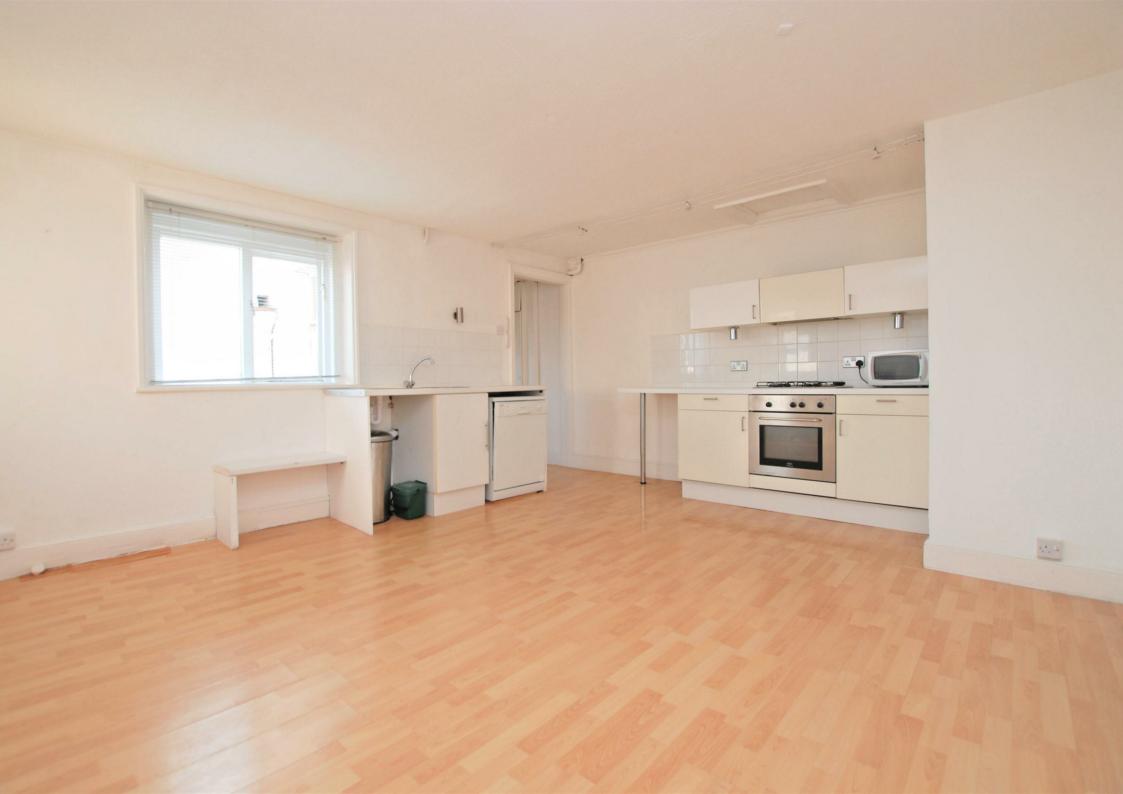

Upstairs, there is a large landing area that could be used as a little office space. Beyond this is the open plan kitchen living space. The kitchen includes sink and electric oven/hob. This is an ideal space to have friends and family over to socialise together.