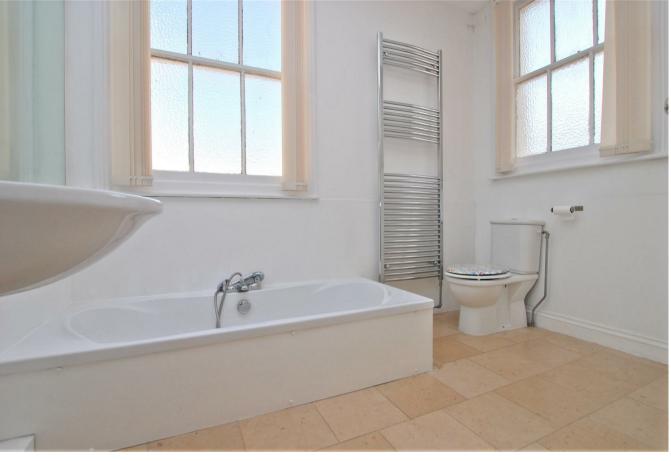

There is also a four piece bathroom which includes a toilet, sink, bath and separate shower cubicle.

From the entrance hall, there are stair leading up to the second floor with additional storage under the stairs.