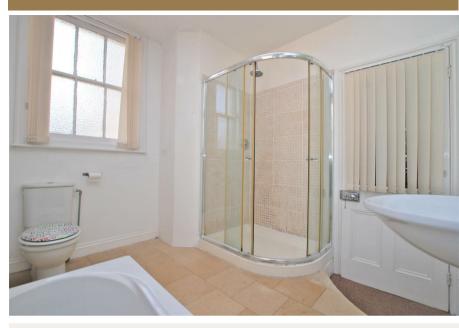

There is also a four piece bathroom which includes a toilet, sink, bath and separate shower cubicle.

From the entrance hall, there are stair leading up to the second floor with additional storage under the stairs.