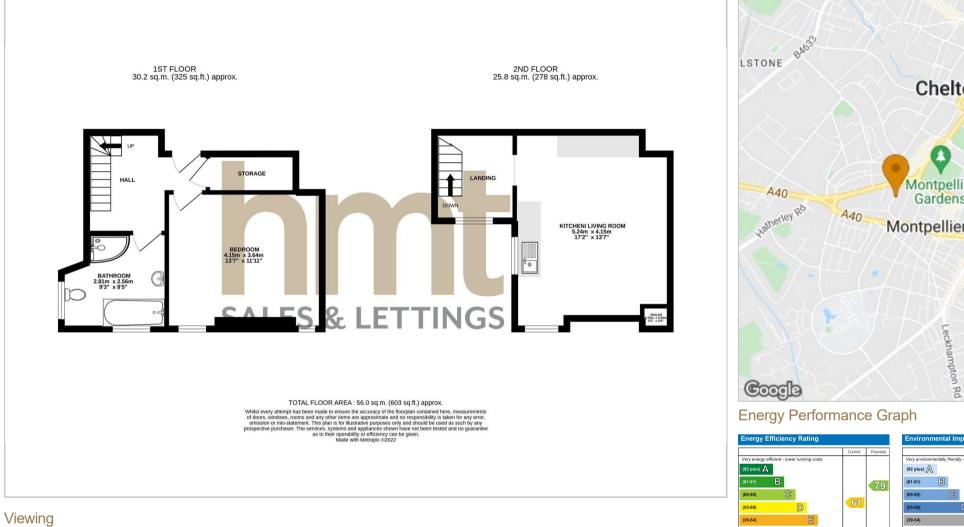

## 7 Stanmer House Lypiatt Road

Cheltenham, GL50 2QJ

- ALLOCATED PARKING
- DUPLEX APARTMENT
- OPEN PLAN LIVING

- NO ONWARD CHAIN
- MONTPELLIER
- GRADE 2 LISTED

FIRST FLOOR

Bedroom

**Bathroom** 

SECOND FLOOR

Kitchen/Living Area

13'7 x 11'11 (4.14m x 3.63m)

9'3 x 8'5 (2.82m x 2.57m)

13'7 x 17'2 (4.14m x 5.23m)

The front door is located on the first floor. As you enter in, your are immediately welcomed into an open hallway with a door in front that leads to an impressive double bedroom which provides plenty of space for bedroom furniture too. In the hallway, there is also a large storage cupboard that provide plenty of room to keep the entrance hall clear.

There is also a four piece bathroom which includes a toilet, sink, bath and separate shower cubicle.

From the entrance hall, there are stair leading up to the second floor with additional storage under the stairs.

Upstairs, there is a large landing area that could be used as a little office space. Beyond this is the open plan kitchen living space. The kitchen includes sink and electric oven/hob. This is an ideal space to have friends and family over to socialise together.

Outside, there is an assigned car parking space as well as a communal garden area to enjoy. You can also get permit parking on the road.

Floor Plans **Location Map** 

Please contact our HMT Office on 01242 521322

if you wish to arrange a viewing appointment for this property or require further information.

The particulars are set out as a general outline only for the guidance of intended purchasers or lessees, and do not constitute, any part of a contract. Nothing in these particulars shall be deemed to be a statement that the property is in good structural condition or otherwise nor that any of the services, appliances, equipment or facilities are in good working order. Purchasers should satisfy themselves of this prior to purchasing.